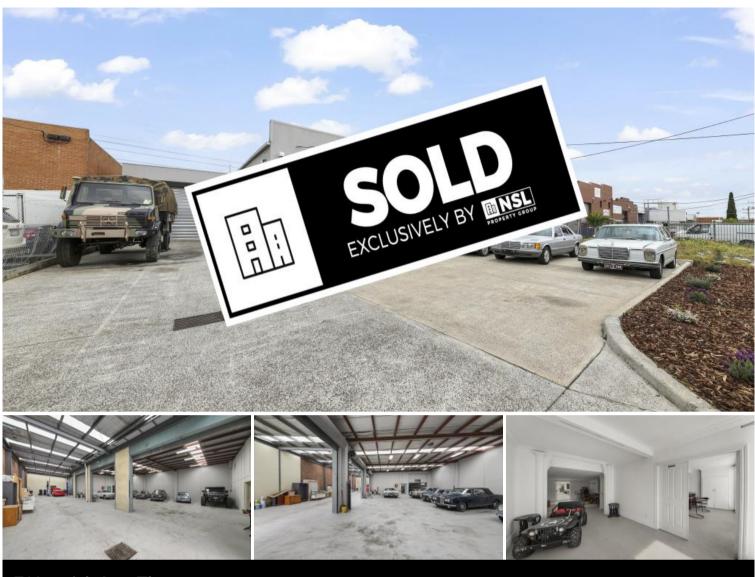

## **PROMINENT THOMASTOWN OFFICE & WAREHOUSE**

NSL Property Group is pleased to present 7 Norwich Avenue Thomastown For Sale

This expansive office & warehouse is fitted with great staff amenity and over 18 metre frontage to Norwich Avenue.

The property has roller door access and ample off street parking or hardstand.

It also offers great office space, amenities, and showroom potential. Upstairs is a recently renovated caretakers residence with a well appointed kitchen and bathroom.

Key Features include: Total land area: 1016 sqm Building area: 750 sqm\* Includes Showroom, Offices and Warehouse High Clearance Warehouse Eight (8) On site car parks Flexible Industrial 1 Zoning Roller shutter door