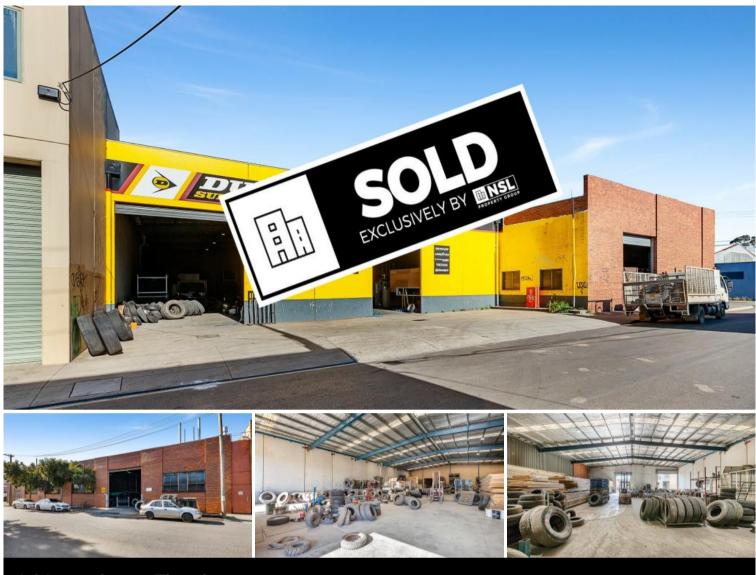

## 6-8 Inman Street, Thornbury

Located on the corner of Inman and Theobald Street and moments from Station Street and Bell Street retail precincts, this property boasts terrific access into the CBD. It also provides great access onto Citylink and the Eastern Freeway.

#### Property Highlights:

- + Total land area: 1,611sqm\*
- + Total building area: 1,400sqm\*
- + Occupy, invest or develop (STCA)
- + Over 40 metre frontage
- + Flexible Industrial 3 Zoning
- + Favourable passing rent
- + On-site car parking
- + Two buildings on one title providing ultimate flexibility
- + Four (4) Roller Doors