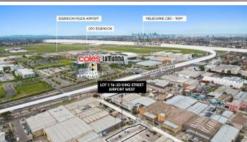

This vacant parcel of land of 738 sqm\* provides wonderful further scope for development (STCA).

It is positioned in an established and exclusive industrial precinct only minutes from the Tullamarine Freeway.

The site enjoys an abundance of surrounding amenity with both Westfield Airport West Shopping Centre, Essendon Fields commercial & retail precinct (including La Manna Direct & DFO) and Keilor Road retail strip within walking distance.