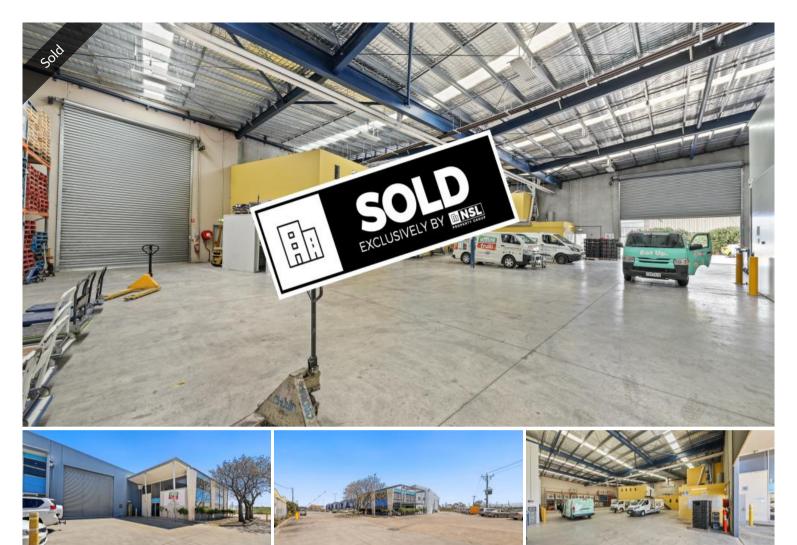

# PROMINENT OFFICE & WAREHOUSE WITH HARDSTAND & UPSIDE

NSL Property Group is pleased to present 8/216 Blackshaws Road, Altona North For Sale and now available.

This inner west office warehouse sits within a premier commercial precinct and is ripe for further upside (STCA).

- · Total Land Area: 2738sqm
- Total Building Area: 1,370 sqm
- Dual Roller Door Access
- Corporate Offices over 2 floors
- Securely leased to national tenant, The Office Fruit Group
- Drive through capabilities
- 20 car spaces on title
- Occupy, Invest or Develop (STCA)
- Available Now