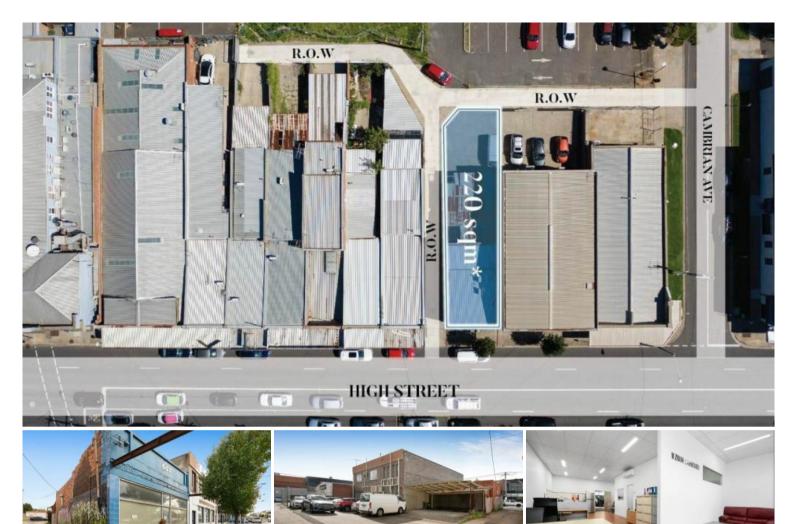

Key Features include:

Total land area: 220 sqm\*

Over 7 metre frontage to High Street

2 on-site car spaces

Approved office / retail development scheme with approx 500sqm NLA

Unique opportunity to occupy, invest or develop (STCA)

Prime, corner allotment

🙀 2 🖸 220 m2

Price Contact NSL Property Group

Property Type Commercial

Property ID 73 Land Area 220 m2 Office Area 75 m2