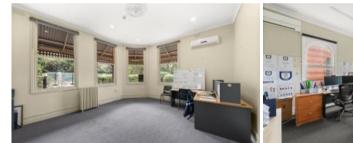

It boasts a stand-alone two-level period styled office space of 230 sqm\* that provides exposed brick façade and a combination of open plan and dedicated offices.

The property has terrific car parking and ideal for a variety of uses.

Key Features include:

Building area: 230 sqm\*

Includes Ground Floor Reception

**Great Street Frontage** 

Seventeen (17) On site car parks

Reception Area & Boardroom

Abundant Natural Light

Security gates & CCTV