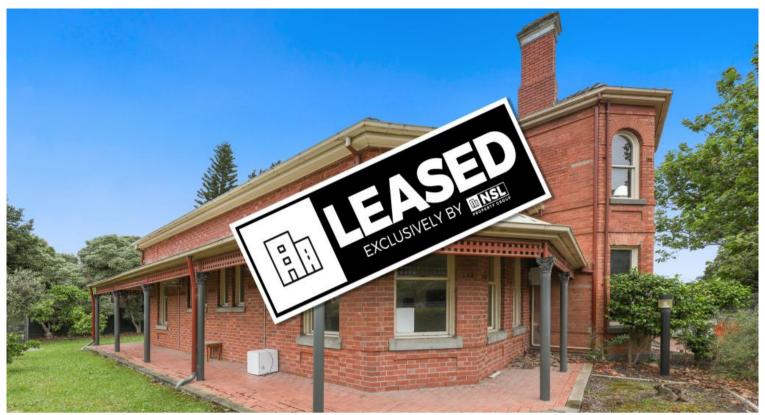

## 21-27 Railway Place, Preston

## CHARACTER FILLED TWO LEVEL OFFICE WITH CARPARKING

NSL Property Group is pleased to present 21-27 Railway Place Preston For Lease.

Well positioned in Prestons premier commercial precinct this office has unrivalled access into the CBD and Western Ring Road.

It boasts a stand-alone two-level period styled office space of 230 sqm\* that provides exposed brick façade and a combination of open plan and dedicated offices.

The property has terrific car parking and ideal for a variety of uses.

Key Features include:

Building area: 230 sqm\*

Includes Ground Floor Reception

**Great Street Frontage** 

Seventeen (17) On site car parks

Reception Area & Boardroom

Abundant Natural Light

Security gates & CCTV