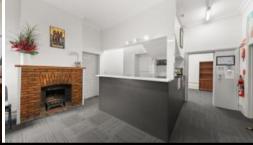

It boasts a stand-alone two-level period styled office space of 230 sqm\* that provides exposed brick façade and a combination of open plan and dedicated offices.

The property has terrific car parking and ideal for a variety of uses.

Key Features include:

Building area: 230 sqm\*

Includes Ground Floor Reception

**Great Street Frontage** 

Seventeen (17) On site car parks

Reception Area & Boardroom

Abundant Natural Light

Security gates & CCTV