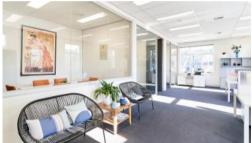

It boasts a stand-alone first floor modern office space of  $115 \text{sqm}^*$  that provides a broad range of options.

Key features include:

Building Area: 115sqm (approx.)

35sqm fitted basement space with A/C and heating

Great natural light and exposure

Self-contained

Kitchen area

Will suit a variety of uses (STCA)

Neighbouring shops and cafe's

**Great Street Frontage** 

Abundant Natural Light

Remote Entry