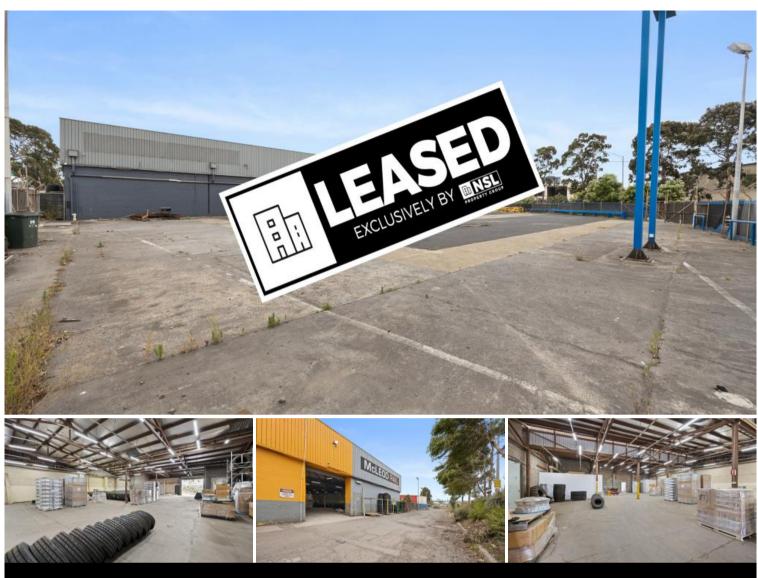

## ULTIMATE HIGH EXPOSURE SITE WITH HARDSTAND

NSL Property Group is pleased to present 702 Footscray Road West Melbourne For Lease and now available.

The site in the heart of West Melbourne's premier industrial precincts is ripe for the astute occupier.

Positioned in an established and exclusive precinct on the corner of Sims Street and Footscray Road the site offers flexible Industrial 1 Zoning.

Only moments away, the site provides terrific access to the Port of Melbourne, Coode Island and Appleton Dock.

Key Features include:

- Total Land 3000 sqm
- Functional 800 sqm Office & Warehouse
- Large Concrete and Asphalt Hardstand
- Only 3 kms from the CBD
- Moments from the Port Of Melbourne
- Secured and Fenced premises with no shared access
- Available Now