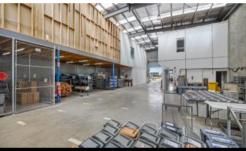

This two level office/showroom and warehouse of 770 sqm $^{\ast}$  offers exceptional street frontage and on site carparking

Property highlights:

- + Total area: 770qm\*
- + Includes Office area: 240 sqm
- + Flexible Industrial 1 Zoning
- + Container Height Roller Door
- + Ample on-site car parking for Eight (8) vehicles
- + Clear span warehouse
- + Great natural light
- + Close to public transport