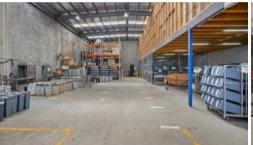

This two level office/showroom and warehouse of 770 sqm $^{\ast}$  offers exceptional street frontage and on site carparking

Property highlights:

- + Total area: 770qm\*
- + Includes Office area: 240 sqm
- + Flexible Industrial 1 Zoning
- + Container Height Roller Door
- + Ample on-site car parking for Eight (8) vehicles
- + Clear span warehouse
- + Great natural light
- + Close to public transport