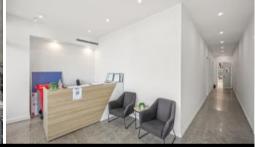

This two level office/showroom and warehouse of 770 sqm $^{\ast}$  offers exceptional street frontage and on site carparking

Property highlights:

- + Total area: 770qm\*
- + Includes Office area: 240 sqm
- + Flexible Industrial 1 Zoning
- + Container Height Roller Door
- + Ample on-site car parking for Eight (8) vehicles
- + Clear span warehouse
- + Great natural light
- + Close to public transport