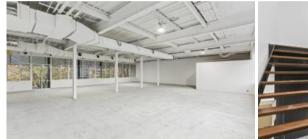

Located 2km\* from the CBD, this main road office has terrific access onto the West Gate Freeway and Citylink.

Key property features include:

- Total first floor office area: 224 sqm
- Five (5) on-site carparks
- Open plan office
- Exclusive Balcony
- Main road frontage
- Great natural light