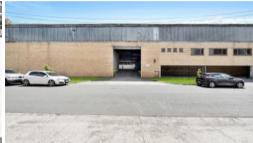

## AFFORDABLE WAREHOUSE IN PRIME LOCATION

NSL Property Group is delighted to present 26-32 Plateau Road, Reservoir, For Lease and now available.

A rare opportunity to secure a corner building in a tightly held industrial pocket in Reservoir. Suitable for manufacturing, warehousing and storage.

Key features include:

- + Total Building Area: 3,673sqm\*
- + Land Area: 4,133 sqm\*
- + High power supply facilty
- + Corner site
- + Industrial 3 Zone
- + Three (3) roller doors
- + Budget Rental
- + 22 on-site car spaces