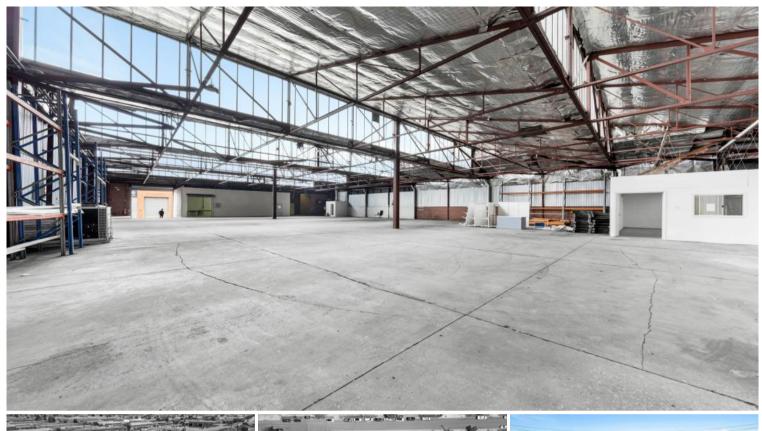

## AFFORDABLE WAREHOUSE IN PRIME LOCATION

NSL Property Group is delighted to present 26-32 Plateau Road, Reservoir, For Lease and now available.

A rare opportunity to secure a corner building in a tightly held industrial pocket in Reservoir. Suitable for manufacturing, warehousing and storage.

Key features include:

- + Total Building Area: 3,673sqm\*
- + Land Area: 4,133 sqm\*
- + High power supply facilty
- + Corner site
- + Industrial 3 Zone
- + Three (3) roller doors
- + Budget Rental
- + 22 on-site car spaces