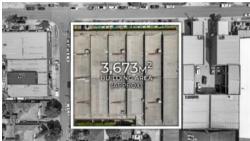

Key features include:

- + Total Building Area: 3,673sqm\*
- + Land Area: 4,133 sqm\*
- + High power supply facilty
- + Corner site
- + Industrial 3 Zone
- + Three (3) roller doors
- + Budget Rental
- + 22 on-site car spaces

🙀 22 🔼 4,133 m2

Price Contact NSL Property

Group

Property Type Commercial

Property ID 82

Land Area 4,133 m2 Office Area 115 m2

Warehouse

3,558 m2