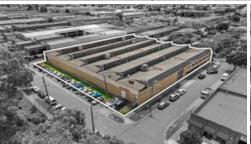

Key features include:

- + Total Building Area: 3,673sqm\*
- + Land Area: 4,133 sqm\*
- + High power supply facilty
- + Corner site
- + Industrial 3 Zone
- + Three (3) roller doors
- + Budget Rental
- + 22 on-site car spaces

🙀 22 🔼 4,133 m2

Price Contact NSL Property

Group

Property Type Commercial

Property ID 82

Land Area 4,133 m2 Office Area 115 m2

Warehouse

3,558 m2