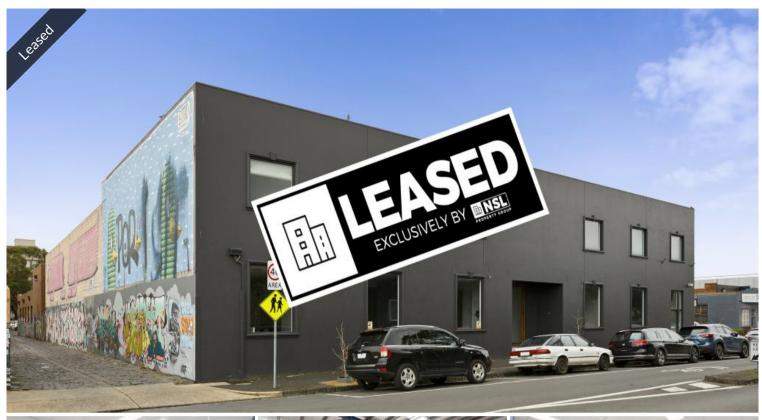

## 1-5 Weston Street, Brunswick

## LARGE OFFICE WAREHOUSE IN EVOLVING PRECINCT - FLEXIBLE LEASE TERMS

NSL Property Group and JLL are pleased to present 1-5 Weston Street Brunswick for lease and available now.

This two (2) level office/showroom of  $800 \, \text{sqm}^*$  and warehouse of  $1165 \, \text{sqm}^*$  offers exceptional street frontage and on-site car parking.

Property highlights:

Total area: 1,965 sqm\*

Warehouse area: 1,165 sqm\*

Ground level office/showroom: 800 sqm\*

On-site car parks

Recessed loading dock ideal for distribution

Great natural light

Adjacent to Barkly Street Shopping Centre