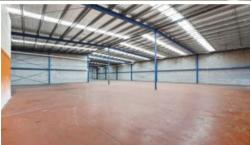

## LARGE OFFICE WAREHOUSE IN EVOLVING PRECINCT - FLEXIBLE LEASE TERMS

NSL Property Group and JLL are pleased to present 1-5 Weston Street Brunswick for lease and available now.

This two (2) level office/showroom of  $800 \, \text{sqm}^*$  and warehouse of  $1165 \, \text{sqm}^*$  offers exceptional street frontage and on-site car parking.

Property highlights:

Total area: 1,965 sqm\*

Warehouse area: 1,165 sqm\*

Ground level office/showroom: 800 sqm\*

On-site car parks

Recessed loading dock ideal for distribution

Great natural light

Adjacent to Barkly Street Shopping Centre