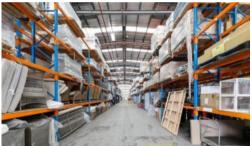

Additional key features include:

Total Building Area: 1,207 sqm

- Clear span warehouse
- 100sqm office
- 10.5 metre internal height
- Roller doors offering B-double access
- 2 car parks on site
- Multiple Entry Points