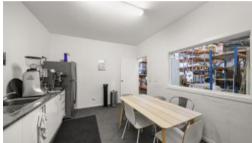

Additional key features include:

Total Building Area: 1,207 sqm

- Clear span warehouse
- 100sqm office
- 10.5 metre internal height
- Roller doors offering B-double access
- 2 car parks on site
- Multiple Entry Points